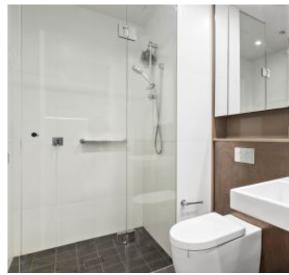

This 63sqm, Mirvac apartment features:

- Well appointed bedrooms with built-in wardrobe
- Open-plan living and dining area, with access to balcony
- Sleek modern kitchen with stone benchtop and integrated appliances
- Contemporary bathroom with plenty of generous storage