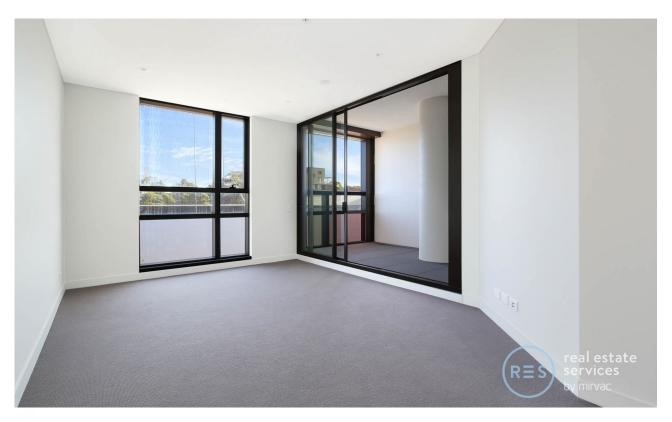

This 63sqm, Mirvac apartment features:

- Well appointed bedrooms with built-in wardrobe
- Open-plan living and dining area, with access to balcony
- Sleek modern kitchen with stone benchtop and integrated appliances
- Contemporary bathroom with plenty of generous storage