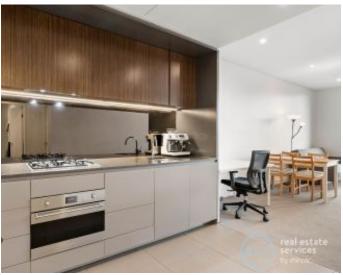

This 63sqm, Mirvac apartment features:

- Well appointed bedrooms with built-in wardrobe
- Open-plan living and dining area, with access to balcony
- Sleek modern kitchen with stone benchtop and integrated appliances
- Contemporary bathroom with plenty of generous storage