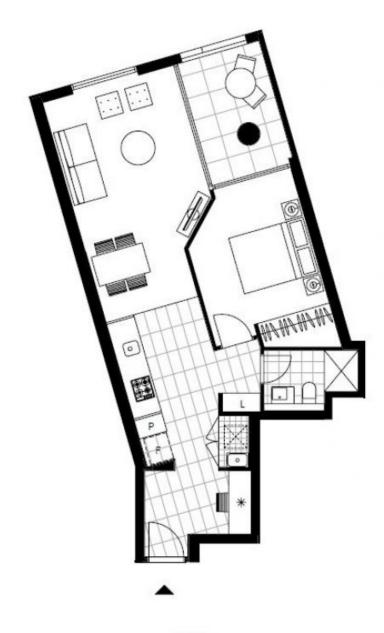

This 63sqm, Mirvac apartment features:

- Well appointed bedrooms with built-in wardrobe
- Open-plan living and dining area, with access to balcony
- Sleek modern kitchen with stone benchtop and integrated appliances
- Contemporary bathroom with plenty of generous storage

## DEPOSIT TAKEN | LEASED FIRST INSPECTION

Contact: Kevin Tam

02 8588 8888 0481 735 222

Type: Apartment
Date Available: 05/06/2024
https://www.resbymirvac.com

LEVEL 2

Plans shown are only indicative of layout. Dimensions are approximate.