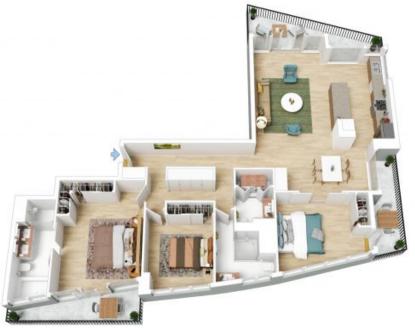

#### \$1,350PW | Fully Furnished

Contact: Aleiasha Clark 03 9645 1199

0491 174 507

Type: Apartment
Date Available: 08/04/2024
https://www.resbymirvac.com

The floor plan is not to scale; measurements are indicative and in metres. All features included in this 3D plan are for inspiration purposes only.

This is not an exact replica of the property or the position of exterior elements. Plans should not be relied on. Interested parties should make and rely on their own enquiries.

Plans shown are only indicative of layout. Dimensions are approximate.