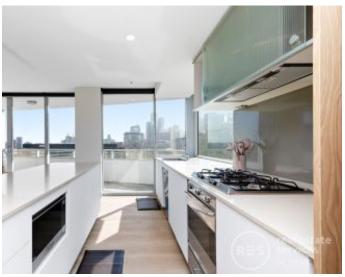

#### Apartment Features:

- Corner lot featuring impeccable panoramic views of Port Phillip Bay, the CBD, and Yarra's Edge marina
- Newly renovated with engineered timber flooring
- -Spacious living and dining area seamlessly connected to northern balcony
- Luxurious kitchen featuring stone benchtops and top-of-the-line European appliances