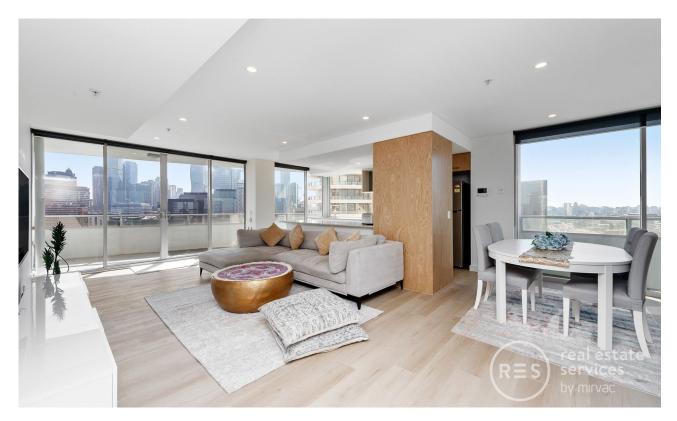

### Exclusive Opportunity: Fully Furnished Apartment in Yarra's Edge Tower 4

Elevate your lifestyle with this exquisite, fully furnished corner apartment offering impeccable panoramic views of Port Phillip Bay, the CBD, and Yarra's Edge marina. Recently renovated with engineered timber flooring, this home exudes luxury and sophistication.

#### Apartment Features:

- Corner lot featuring impeccable panoramic views of Port Phillip Bay, the CBD, and Yarra's Edge marina
- Newly renovated with engineered timber flooring
- -Spacious living and dining area seamlessly connected to northern balcony
- Luxurious kitchen featuring stone benchtops and top-of-the-line European appliances