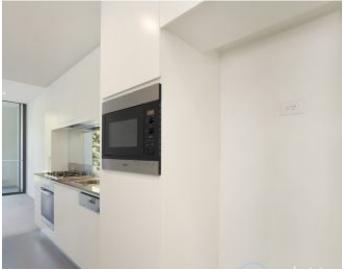

This 5th floor Open-Plan Apartment features:

- Bed area with sliding dividers, separating living and sleeping
- Generous floor to ceiling built-in wardrobe
- Open-plan living and dining area flowing onto balcony
- Modern kitchen with stone benchtops and Miele appliances