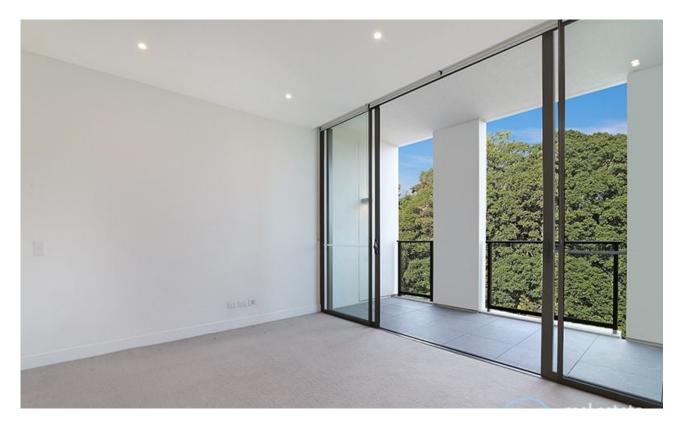

This 5th floor Open-Plan Apartment features:

- Bed area with sliding dividers, separating living and sleeping
- Generous floor to ceiling built-in wardrobe
- Open-plan living and dining area flowing onto balcony
- Modern kitchen with stone benchtops and Miele appliances