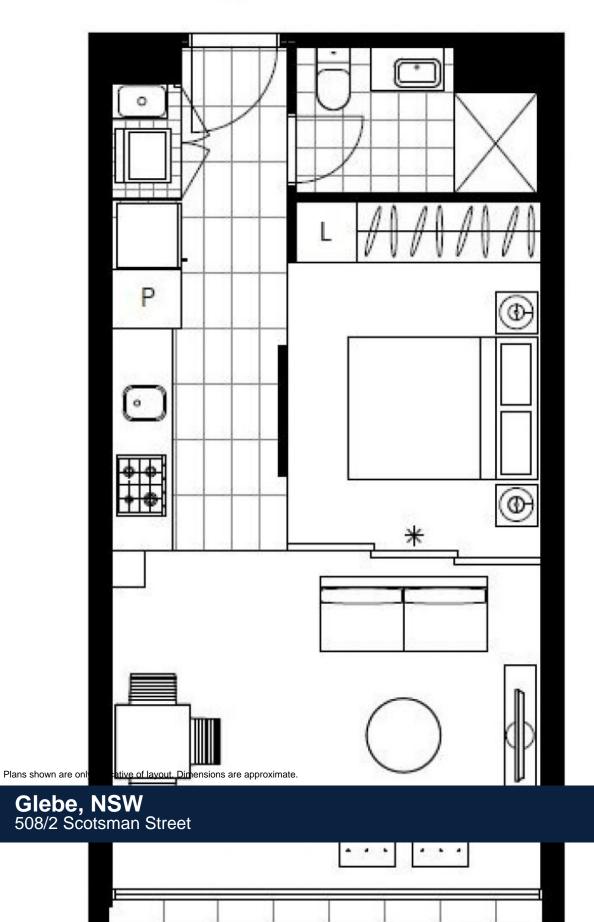

## Glebe, NSW 508/2 Scotsman Street

This 5th floor Open-Plan Apartment features:

- Bed area with sliding dividers, separating living and sleeping
- Generous floor to ceiling built-in wardrobe
- Open-plan living and dining area flowing onto balcony
- Modern kitchen with stone benchtops and Miele appliances