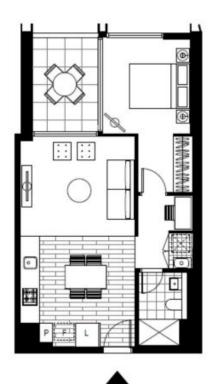

RES

This 58sqm apartment features:

Please note that this floor plan is a guide only. The information contained herein is not guaranteed. Dimensions are approximate. Prospective renters must rely on their own enquiries.

RES

real estate services

by mirvac

Plans shown are only indicative of layout. Dimensions are approximate.

Sydney Olympic Park, NSW 22408/2 Figtree Drive