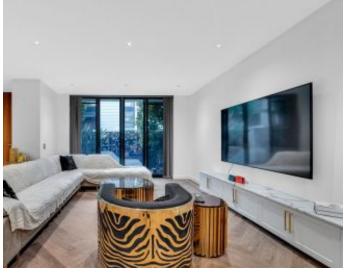

The entire Ground floor has been newly renovated with timber flooring, mable kitchen benches & an amazing fire place. The superb layout and is perfect for a growing family and modern low maintenance living with huge open plan living and dining space, framed by impressive high ceilings which is made for entertaining and is perfectly integrated with the stunning kitchen with large, stone island bench and Miele appliances.