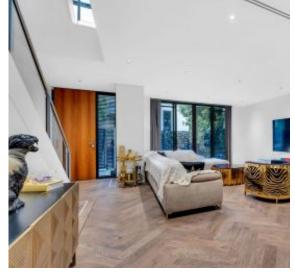

The entire Ground floor has been newly renovated with timber flooring, mable kitchen benches & an amazing fire place. The superb layout and is perfect for a growing family and modern low maintenance living with huge open plan living and dining space, framed by impressive high ceilings which is made for entertaining and is perfectly integrated with the stunning kitchen with large, stone island bench and Miele appliances.