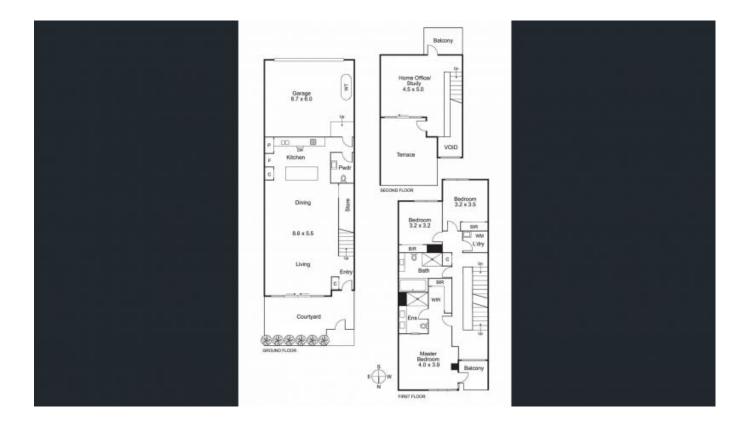

https://www.resbymirvac.com

Plans shown are only indicative of layout. Dimensions are approximate.

Docklands, VIC 23 South Wharf Drive