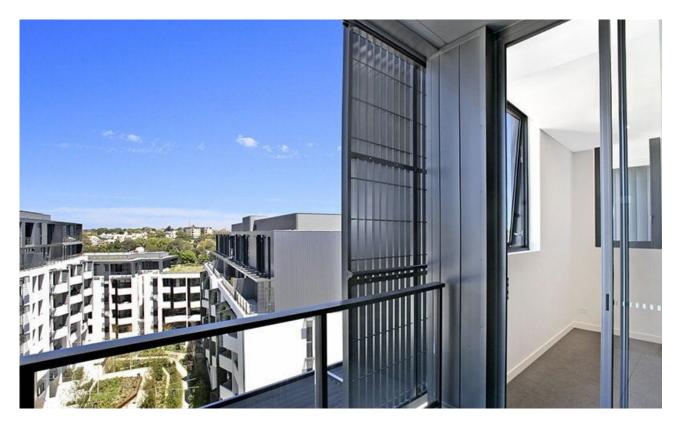

## JUST LISTED! LEVEL 8 ONE BEDROOM - 8588 8888

This Mirvac built one bedroom apartment has to offer;

- Large bedroom with floor to ceiling built ins
- Private balcony with garden and district views
- Caesar stone kitchen, Miele appliances included
- Internal laundry with Washer and dryer
- Secure storage cage in basement
- Within walking distance to transport, cafes & shops