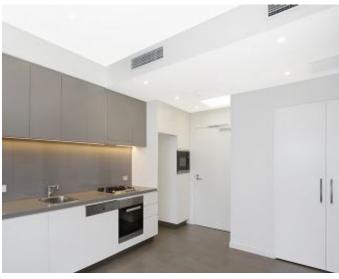

## JUST LISTED! LEVEL 8 ONE BEDROOM - 8588 8888

This Mirvac built one bedroom apartment has to offer;

- Large bedroom with floor to ceiling built ins
- Private balcony with garden and district views
- Caesar stone kitchen, Miele appliances included
- Internal laundry with Washer and dryer
- Secure storage cage in basement
- Within walking distance to transport, cafes & shops