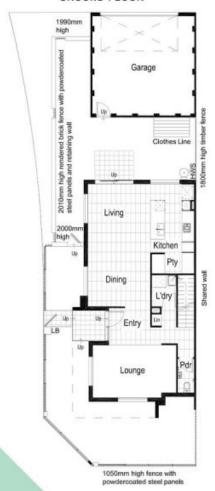

AREA SPECIFICATIONS

 Land
 271m²

 Living
 185m²

 Garage
 42m²

#### **GROUND FLOOR**

#### FIRST FLOOR

This plan and areas shown must be carefully reviewed together with the specifications within the contract of sale prior to sale. All areas are provided in accordance with the Method of Measurement for Residential Property provided by the Property Council of Australia. The plans and layout of the property as constructed may change to comply with the requirements of relevant authorities and / or Leakes Road Rockbank Ply Ltd. Prospective purchasers are advised to refer to the contract of sale for all details in relation to the property. © Leakes Road Rockbank Ply Ltd 2018. Printed May 2018