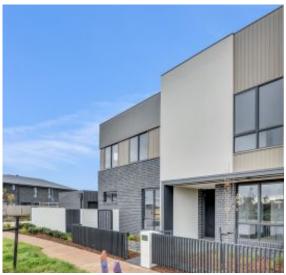

 $This\ stunning\ 3Bedroom,\ 2Bathroom,\ 2\ Car\ garage\ Townhouse\ features;$ 

- Open plan living and dinning flowing to courtyard
- Contemporary kitchen with large island bench and extensive storage
- European kitchen appliances including integrated dishwasher
- Master suite including WIR & sleek ensuite
- Built-in robes to bedrooms 2 and 3
- Central main bathroom including bath tub