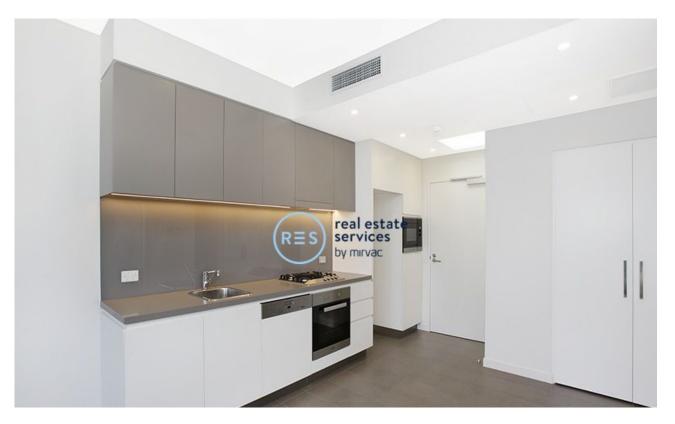

This Mirvac built one bedroom apartment has to offer:

- Large bedroom with floor to ceiling built in wardrobe
- Private balcony overlooking the internal garden
- Quality kitchen, with stone benchtop, Miele appliances