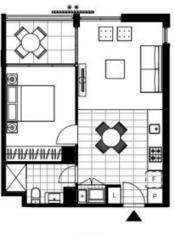

to Glebe Foreshore. Just meters away, The Tramsheds retail precinct resides featuring cafes, a grocery store, restaurants and a medical centre.

This Mirvac built one bedroom apartment has to offer:

- Large bedroom with floor to ceiling built in wardrobe
- Private balcony overlooking the internal garden
- Quality kitchen, with stone benchtop, Miele appliances



| Deposit Taken!              |               |
|-----------------------------|---------------|
| Contact:                    | Naz Sabzpouri |
|                             | 02 8588 8888  |
|                             | 0401 545 440  |
| Туре:                       | Apartment     |
| Date Available:             | 04/04/2024    |
| Bond:                       | \$3000        |
| https://www.resbymirvac.com |               |



LEVEL 8

Plans shown are only indicative of layout. Dimensions are approximate.