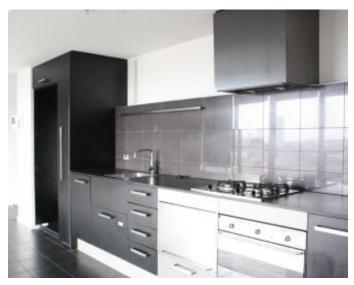

#### Apartment Features:

- Expansive terrace perfect for entertaining
- Galley style kitchen with ample storage
- Gas stainsless steel appliances, integarted dishwasher
- Generous bedroom with walk-in robe