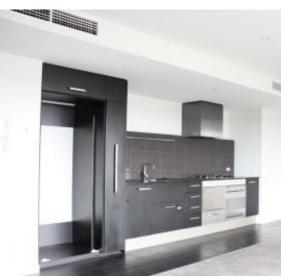

#### Apartment Features:

- Expansive terrace perfect for entertaining
- Galley style kitchen with ample storage
- Gas stainsless steel appliances, integarted dishwasher
- Generous bedroom with walk-in robe