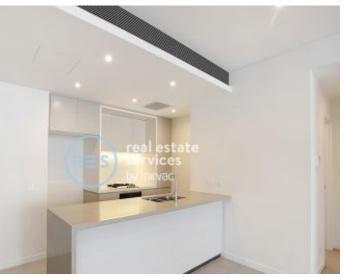

This 4th floor Apartment features:

- Spacious bedrooms with generous built-in wardrobes
- Contemporary kitchen with stone benchtops and Miele appliances
- Modern bathrooms with with plenty of vanity storage, bathtub in ensuite