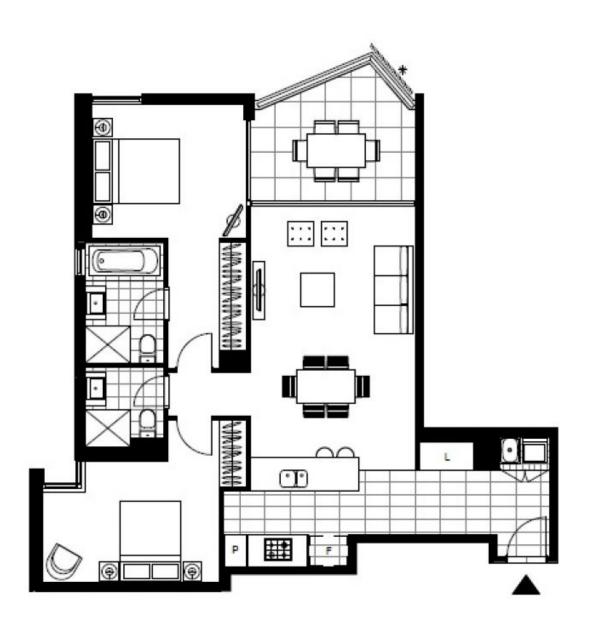

This 4th floor Apartment features:

- Spacious bedrooms with generous built-in wardrobes
- Contemporary kitchen with stone benchtops and Miele appliances
- Modern bathrooms with with plenty of vanity storage, bathtub in ensuite

## \$1,200 per week | Parking Included!

Contact: Naz Sabzpouri

02 8588 8888 0401 545 440

Type: Apartment
Date Available: 08/03/2024
Land: 96Square Metres

**Bond:** \$4800

https://www.resbymirvac.com

Plans shown are only indicative of layout. Dimensions are approximate.