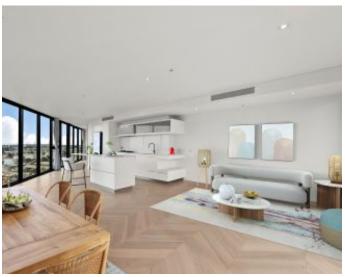

? We have to start with the views which are stunning to say the least, with full windows and 2 balconies allowing you to enjoy the city, bay, Yarra River, and so much of the best of Melbourne!

? Expansive central living and dining zone paved with timber floorboards ? Living and dining has access out to the semi-enclosed main balcony which has both CBD and water vistas. This balcony will be in heavy rotation over the summer months for meals and drinks