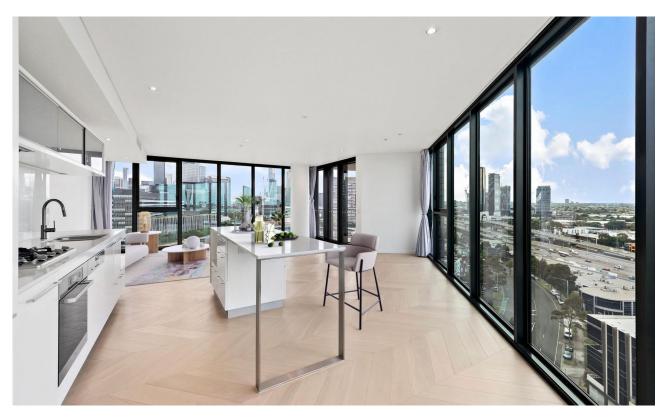

## The Most Highly Sought After Floorplan For Your Prestige Yarra Point Living

Perfectly placed on the 16th floor of the utterly luxurious Yarra Point complex, and exhibiting some of the most spectacular views of the CBD and Port Phillip Bay from the comfort of your own modern abode, this 2 bedroom + study, 2 bathroom apartment is a genuine Yarra's Edge superstar.

? We have to start with the views which are stunning to say the least, with full windows and 2 balconies allowing you to enjoy the city, bay, Yarra River, and so much of the best of Melbourne!

? Expansive central living and dining zone paved with timber floorboards ? Living and dining has access out to the semi-enclosed main balcony which has both CBD and water vistas. This balcony will be in heavy rotation over the summer months for meals and drinks