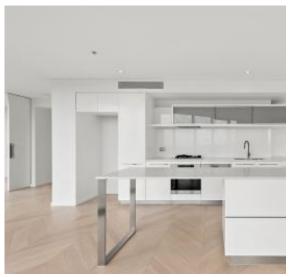

? We have to start with the views which are stunning to say the least, with full windows and 2 balconies allowing you to enjoy the city, bay, Yarra River, and so much of the best of Melbourne!

? Expansive central living and dining zone paved with timber floorboards ? Living and dining has access out to the semi-enclosed main balcony which has both CBD and water vistas. This balcony will be in heavy rotation over the summer months for meals and drinks