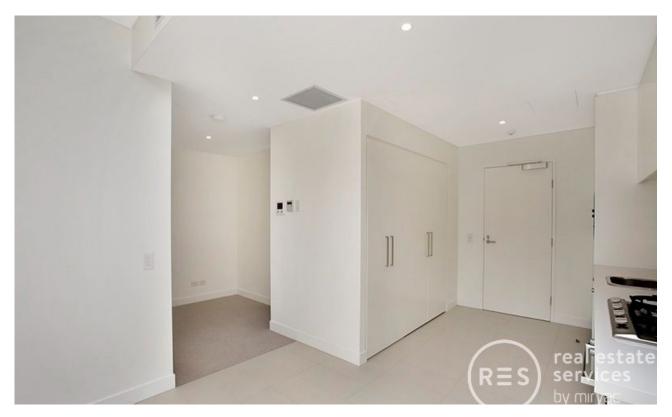

This 71sqm 1-Bedroom + Study Apartment features;

- Modern kitchen with stone benchtop and Miele appliances
- Open plan living and dining area flowing onto balcony
- Entertainers' balcony with access from living and bedroom