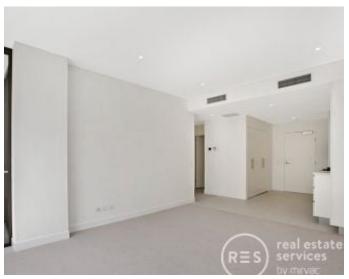

This 71sqm 1-Bedroom + Study Apartment features;

- Modern kitchen with stone benchtop and Miele appliances
- Open plan living and dining area flowing onto balcony
- Entertainers' balcony with access from living and bedroom