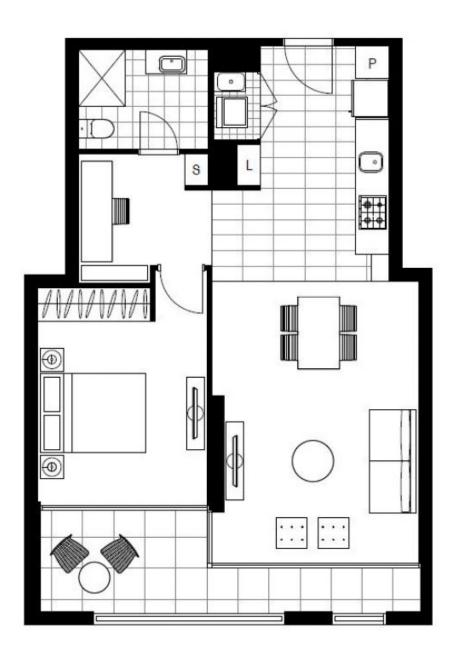

This 71sqm 1-Bedroom + Study Apartment features;

- Modern kitchen with stone benchtop and Miele appliances
- Open plan living and dining area flowing onto balcony
- Entertainers' balcony with access from living and bedroom

## **Deposit Taken!**

Contact: Naz Sabzpouri

02 8588 8888 0401 545 440

Type: Apartment
Date Available: 15/02/2024
https://www.resbymirvac.com

Plans shown are only indicative of layout. Dimensions are approximate.