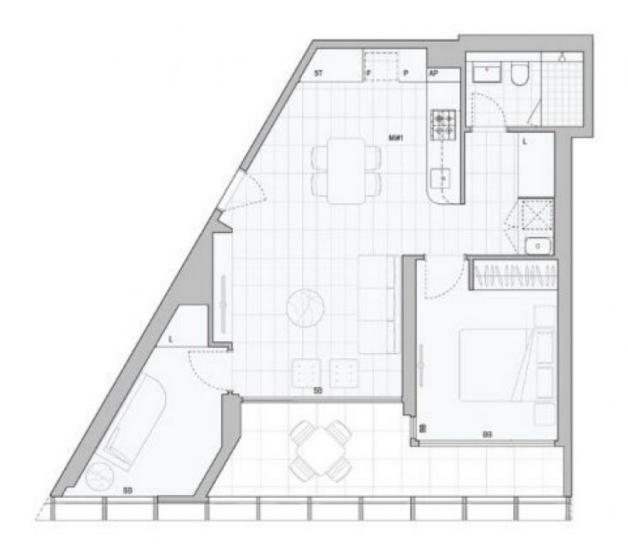

room Apartment with Study Room in The Frederick

Welcome to The Frederick by Mirvac.

Found in one of Sydney's fastest growing residential precincts, The Frederick is perfectly situated amongst the nearly completed Drying Green parkland, Green Square Train Station, Green Square Library and Gunyama Aquatic and Recreation Centre. You will also find yourself within minutes of shops, schools, child care centres, restaurants, cafes and parklands. Residents will also enjoy exclusive access to world-class amenities such as a wellness studio and gym, business centre and sky lounge.??

\$1100 per week | Furnished with study room!

Contact: Carmen Whiteley

02 8588 8888 0497 555 519

Type: Apartment
Date Available: 30/01/2024
https://www.resbymirvac.com

?This 71sqm, 10th floor apartment features:



Plans shown are only indicative of layout. Dimensions are approximate.