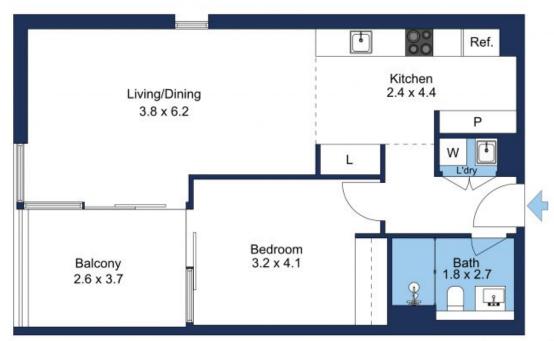

| Internal Area | 60 sqm |
|---------------|--------|
| External Area | 10 sqm |
| Total Area    | 70 sqm |

The floor plan is not to scale; measurements are indicative and in metres. Exterior elements are not in position. Plans should not be relied on. Interested parties should make and rely on their own enquiries.

Plans shown are only indicative of layout. Dimensions are approximate.