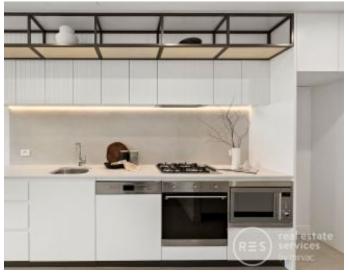

- ? Spacious one-bedroom unit with ample natural light.
- ? Generous balcony for outdoor relaxation and entertainment.
- ? Kitchen with reconstituted stone benchtops & premium appliances.
- ? Ducted air-conditioning for year-round comfort and efficiency.
- ? Access to communal gardens and terrace with city views & BBQ.
- ? Sustainable features include rainwater capture & energy-efficient systems.