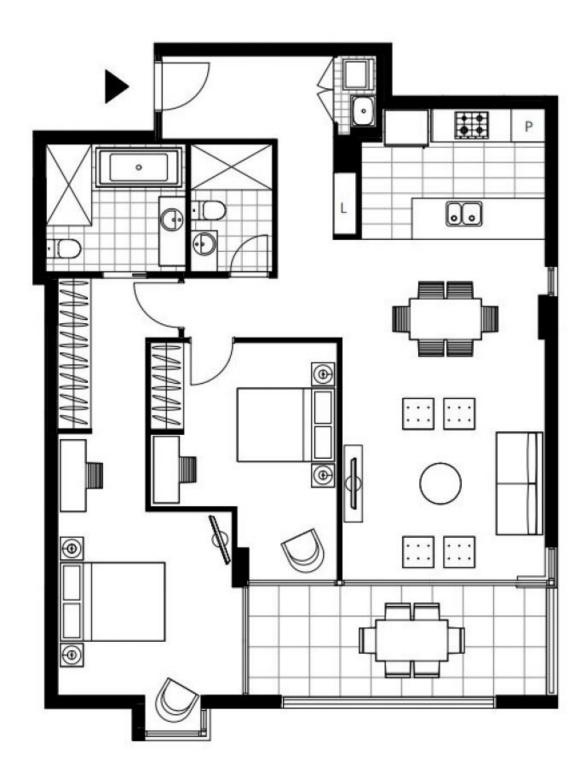

This 112sqm, 5th floor apartment features:

- Generously appointed bedrooms floor-to-ceiling built-in wardrobes
- Open-plan living and dining area, leading to North facing balcony
- Contemporary island kitchen with stone benchtops and built-in Miele appliances

## Deposit Taken | Parking Included!

Contact: Naz Sabzpouri

02 8588 8888 0401 545 440

Type: Apartment
Date Available: 05/02/2024
Bond: \$4800

https://www.resbymirvac.com

Plans shown are only indicative of layout. Dimensions are approximate.