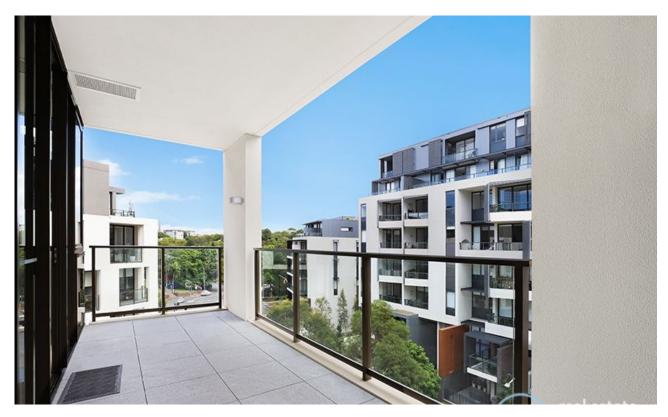

This 112sqm, 5th floor apartment features:

- Generously appointed bedrooms floor-to-ceiling built-in wardrobes
- Open-plan living and dining area, leading to North facing balcony
- Contemporary island kitchen with stone benchtops and built-in Miele appliances