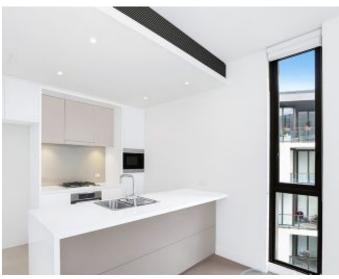

This 112sqm, 5th floor apartment features:

- Generously appointed bedrooms floor-to-ceiling built-in wardrobes
- Open-plan living and dining area, leading to North facing balcony
- Contemporary island kitchen with stone benchtops and built-in Miele appliances