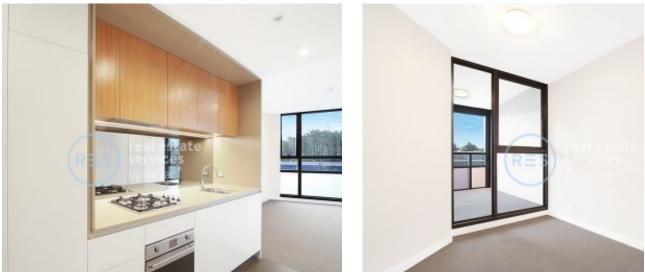

## Light-Filled, 1 Bedroom Apartment in Green Square, DEPOSIT TAKEN \$900pw | More Zetland

This conveniently located apartment features;

- Large bedroom with floor to ceiling built-in wardrobes
- Open plan living and dining area flowing onto balcony
- Modern kitchen with stone benchtop and built-in appliances
- North-West facing balcony with access from living area
- Sleek bathroom with plenty of storage
- Internal laundry with dryer included
- Secure storage cage included
- Ducted A/C, video intercom and NBN connectivity
- 300m to Woolworths, Green Square Train Station (10mins to the City) +
- Library and 650m to Gunyama Park Aquatic and Recreation Centre