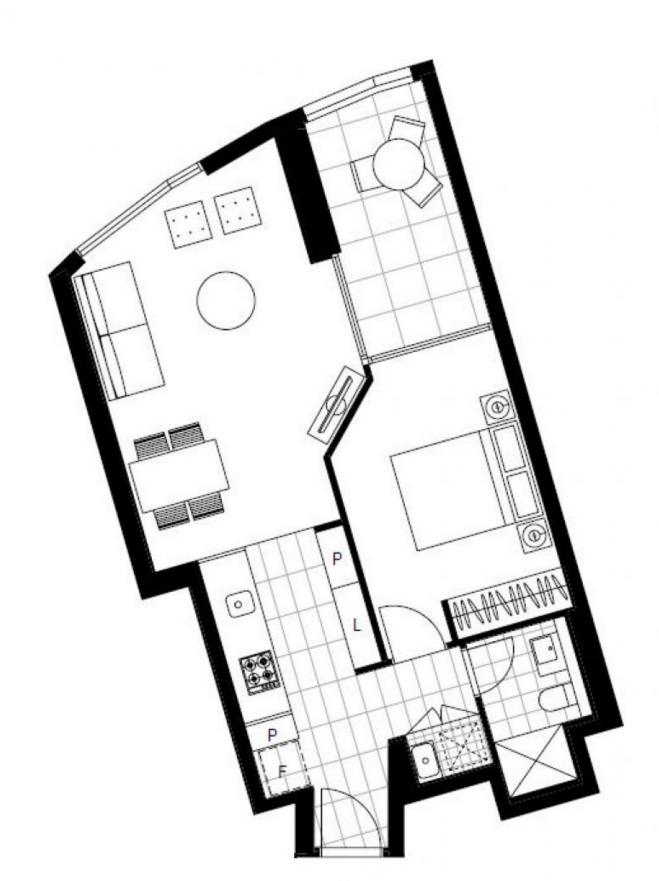

Plans shown are only indicative of layout. Dimensions are approximate.

Zetland, NSW 207/6 Ebsworth Street