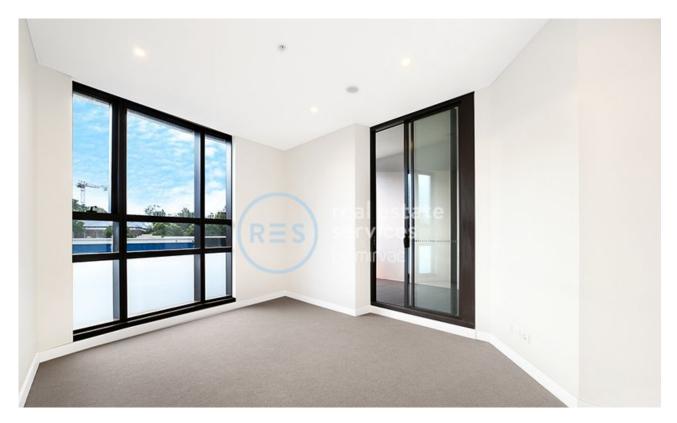

## Light-Filled, 1 Bedroom Apartment in Green Square, DEPOSIT TAKEN \$900pw | More Zetland

This conveniently located apartment features;

- Large bedroom with floor to ceiling built-in wardrobes
- Open plan living and dining area flowing onto balcony
- Modern kitchen with stone benchtop and built-in appliances
- North-West facing balcony with access from living area
- Sleek bathroom with plenty of storage
- Internal laundry with dryer included
- Secure storage cage included
- Ducted A/C, video intercom and NBN connectivity
- 300m to Woolworths, Green Square Train Station (10mins to the City) +
- Library and 650m to Gunyama Park Aquatic and Recreation Centre