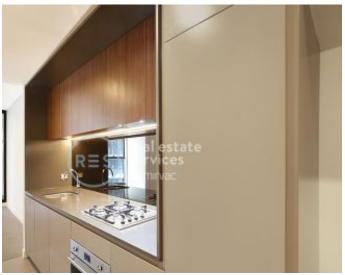

## Premium 1-Bedroom Apartment in Green Square, Zetland

This 54sqm, 1-Bedroom apartment features:

- Well-appointed bedroom with floor-to-ceiling built-in wardrobe
- Functional living and dining area, with access to balcony
- Modern kitchen with stone benchtop and built-in Smeg appliances
- Sleek bathroom with plenty of generous vanity storage
- Internal laundry with dryer included
- Secure storage cage included
- Ducted A/C, video intercom and NBN connectivity
- 300m to Woolworths, The Social Corner and Green Square Train Station (10mins to the City)
- Parking available for lease in building for additional fee