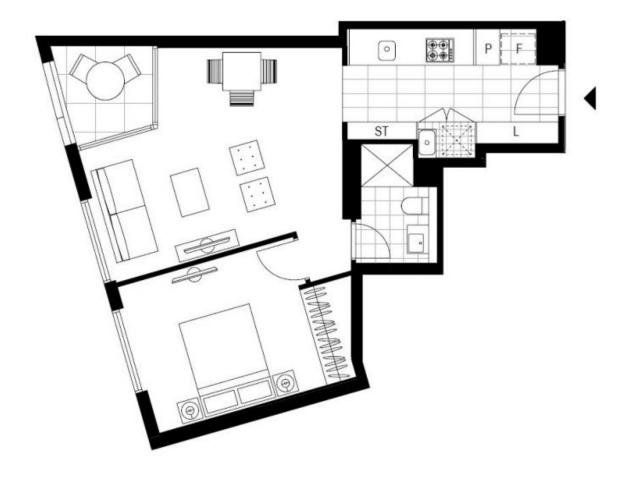

## Premium 1-Bedroom Apartment in Green Square, Zetland

This 54sqm, 1-Bedroom apartment features:

- Well-appointed bedroom with floor-to-ceiling built-in wardrobe
- Functional living and dining area, with access to balcony
- Modern kitchen with stone benchtop and built-in Smeg appliances
- Sleek bathroom with plenty of generous vanity storage
- Internal laundry with dryer included
- Secure storage cage included
- Ducted A/C, video intercom and NBN connectivity
- 300m to Woolworths, The Social Corner and Green Square Train Station (10mins to the City)
- Parking available for lease in building for additional fee