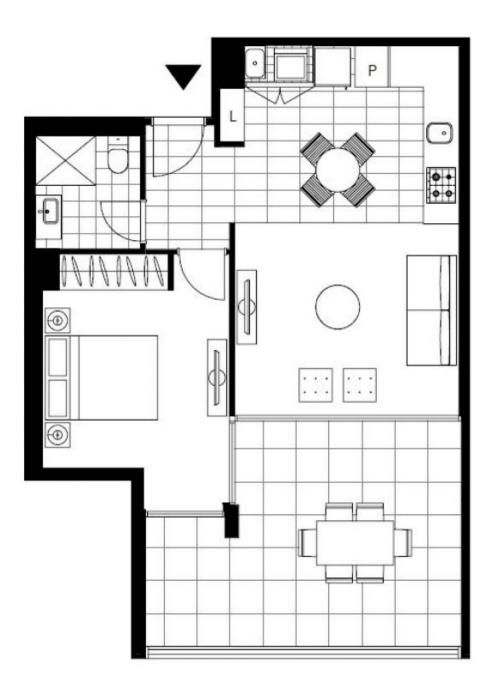

This 70sqm, 7th level Apartment offers;

- Large bedroom with a generous built-in wardrobe
- Modern kitchen with a stone benchtop and Miele appliances, fridge included
- Sleek bathroom with plenty of storage