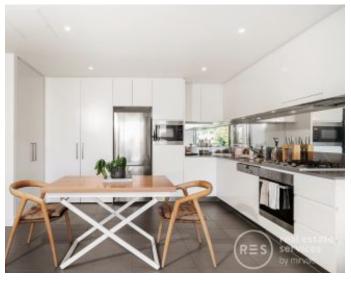

This 70sqm, 7th level Apartment offers;

- Large bedroom with a generous built-in wardrobe
- Modern kitchen with a stone benchtop and Miele appliances, fridge included
- Sleek bathroom with plenty of storage