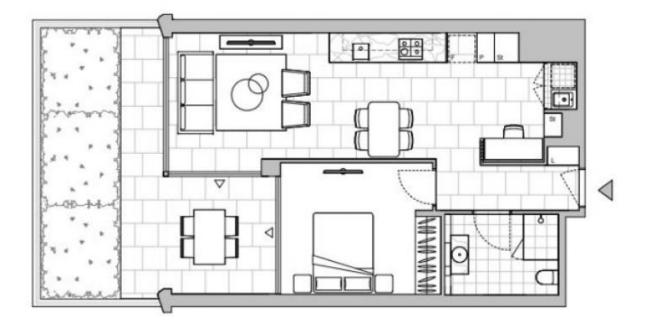

This oversized 87sqm apartment features:

Plans shown are only indicative of layout. Dimensions are approximate.

Willoughby, NSW 108/5 Scott Street