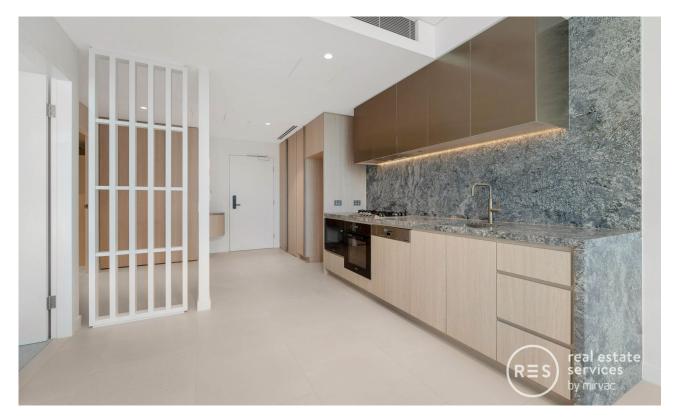

This 76sqm, 'Montage' apartment features:

Plans shown are only indicative of layout. Dimensions are approximate.