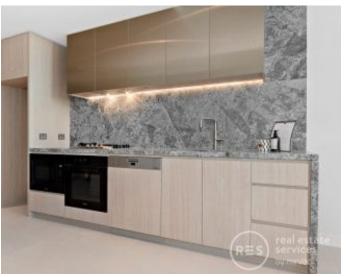

This 76sqm, 'Montage' apartment features:

Plans shown are only indicative of layout. Dimensions are approximate.