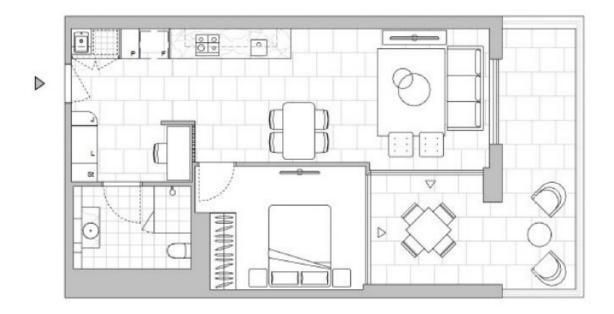

This 76sqm, 'Montage' apartment features:

Plans shown are only indicative of layout. Dimensions are approximate.