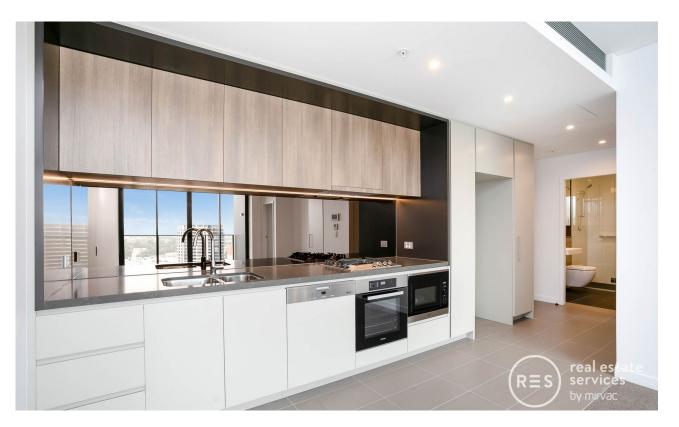

This 2 bedroom, 30th floor apartment features:

- Well-appointed bedrooms with floor to ceiling built-in wardrobes
- Open-plan living and dining area with generous ceiling height
- Modern kitchen with stone benchtop and built-in Miele appliances