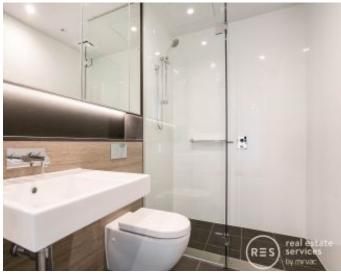

This 2 bedroom, 30th floor apartment features:

- Well-appointed bedrooms with floor to ceiling built-in wardrobes
- Open-plan living and dining area with generous ceiling height
- Modern kitchen with stone benchtop and built-in Miele appliances