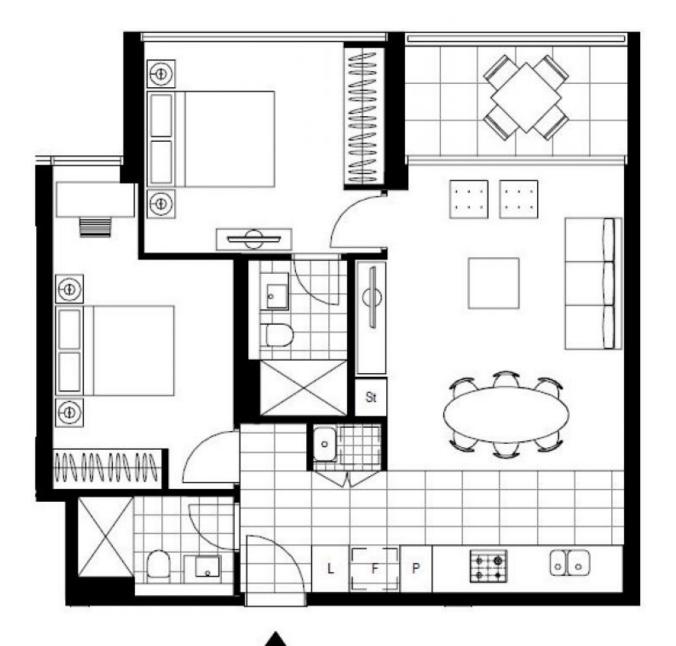

## Level 30, 2 Bedroom Apartment with Parking in Mirvac's St Leonards Square Welcome to St Leonards Square

Found in the heart of Sydney's Lower North Shore, St Leonards Square features luxury amenities including resident access to a swimming pool, spa, cinema room & gym with concierge service, restaurants, cafes & a grocery store at your doorstep.

This 2 bedroom, 30th floor apartment features:

- Well-appointed bedrooms with floor to ceiling built-in wardrobes
- Open-plan living and dining area with generous ceiling height
- Modern kitchen with stone benchtop and built-in Miele appliances

Plans shown are only indicative of layout. Dimensions are approximate.

St Leonards, NSW 3008/486 Pacific Highway