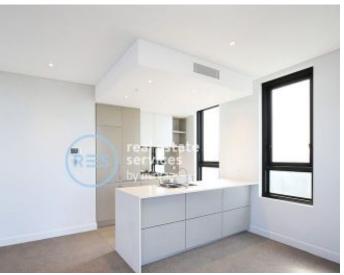

This 95sqm, 15th floor apartment features:

- Well-appointed bedrooms with built-in wardrobes
- Spacious living and dining area, great for entertaining