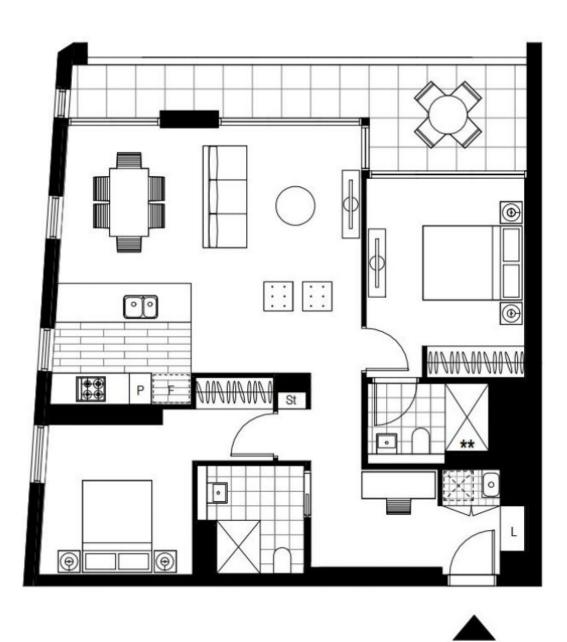

This 95sqm, 15th floor apartment features:

- Well-appointed bedrooms with built-in wardrobes
- Spacious living and dining area, great for entertaining