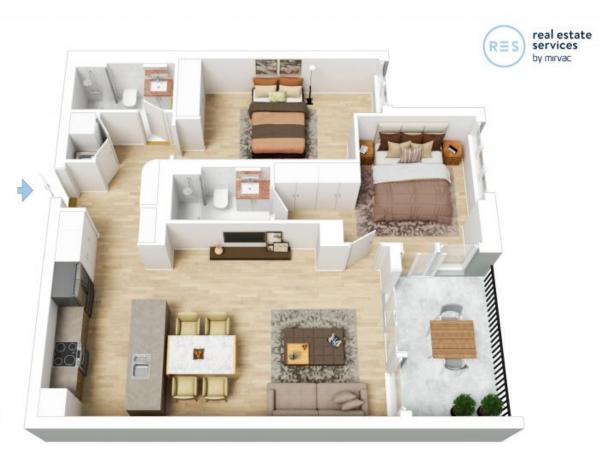

This 2 bedroom, 'Cue' apartment features:

N

The floor plan is not to scale; measurements are indicative and in metres. All features included in this 3D plan are for inspiration purposes only.

This is not an exact replica of the property or the position of exterior elements. Plans should not be relied on. Interested parties should make and rely on their own enquiries.

Plans shown are only indicative of layout. Dimensions are approximate.