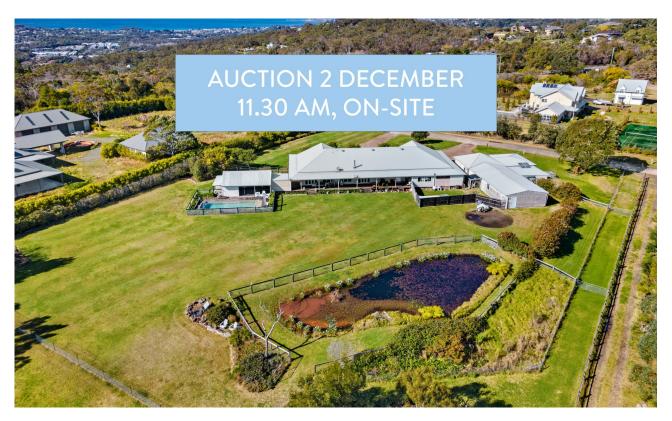

## Auction Sale: Single-level living with separate wings on 2 hectares

Embracing single-level living on a glorious 2-hectare parcel of land, this homestead is what 'country in the city' lifestyle dreams are made of. Almost every room steps out onto the covered wraparound veranda for seamless indoor/outdoor living and entertaining.

Three separate kitchens allow for self-contained living and the ability to set the home according to your needs. Accommodate multiple generations in style while being surrounded by lush greenery and enjoying access to an inviting pool. There is also an enclosed pond and exciting options for making use of the huge lot. (STCA).

## Auction Guide \$6,000,000 -\$6,200,000

Council Rates: \$1,306/qtr (approx) Matthew Matthews Contact:

02 8588 8888 0418 266 590 Matthew Matthews 02 8588 8888

0418 266 590

Type: House Sold Date: 22/11/2023 Land: 2Hectares https://www.resbymirvac.com