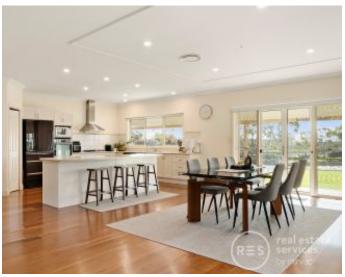

Three separate kitchens allow for self-contained living and the ability to set the home according to your needs. Accommodate multiple generations in style while being surrounded by lush greenery and enjoying access to an inviting pool. There is also an enclosed pond and exciting options for making use of the huge lot. (STCA).

The home is characterised by generous proportions, light-filled interiors and understated elegance. It showcases a neutral colour palette with sumptuous finishes and inclusions. Car enthusiasts will relish the oversized garage and workshop. Teens will love the rumpus room.