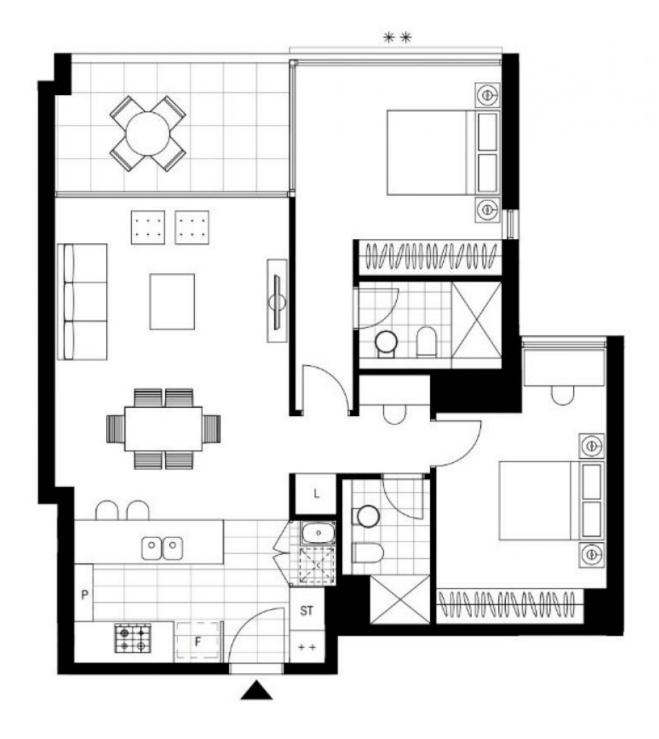

This 91sqm, 6th floor apartment features:

- Two well-appointed bedrooms with built-in wardrobes
- Bright open-plan living and dining area, with access to balcony
- Contemporary kitchen with stone benchtop and integrated appliances
- Modern bathrooms with plenty of vanity storage, ensuite in main bedroom

## **DEPOSIT TAKEN | \$1195 per week**

Contact: Kevin Tam 02 8588 8888 0481 735 222 Carmen Whiteley 02 8588 8888 0497 555 519 Type: Apartment Date Available: 18/07/2023 https://www.resbymirvac.com

Plans shown are only indicative of layout. Dimensions are approximate.