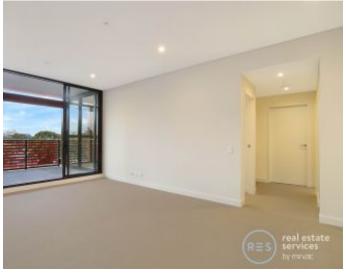

This 91sqm, 6th floor apartment features:

- Two well-appointed bedrooms with built-in wardrobes
- Bright open-plan living and dining area, with access to balcony
- Contemporary kitchen with stone benchtop and integrated appliances
- Modern bathrooms with plenty of vanity storage, ensuite in main bedroom