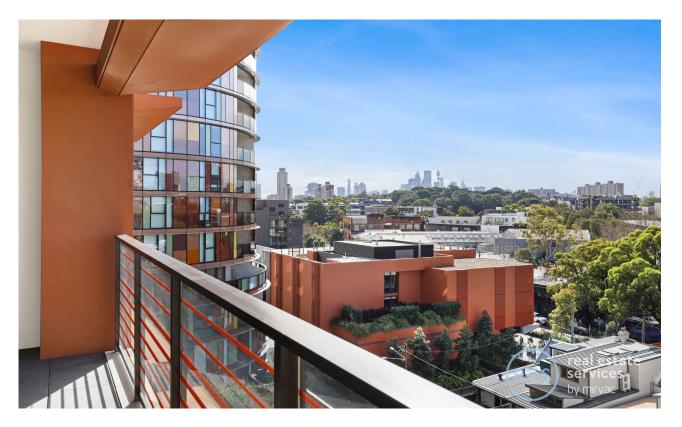

## Sunny North-East Facing 2 Bedroom Apartment with City Views in Green Square

Welcome to Green Square, where city meets community living.

Here in Green Square you will find yourself located within minutes of cafes, shops, public transport and award winning amenities such as the new Gunyama Aquatic and Recreation Centre and Green Square Library.

This 91sqm, 6th floor apartment features:

- Two well-appointed bedrooms with built-in wardrobes
- Bright open-plan living and dining area, with access to balcony
- Contemporary kitchen with stone benchtop and integrated appliances
- Modern bathrooms with plenty of vanity storage, ensuite in main bedroom