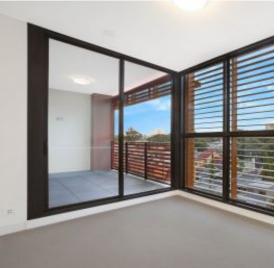

This 91sqm, 6th floor apartment features:

- Two well-appointed bedrooms with built-in wardrobes
- Bright open-plan living and dining area, with access to balcony
- Contemporary kitchen with stone benchtop and integrated appliances
- Modern bathrooms with plenty of vanity storage, ensuite in main bedroom